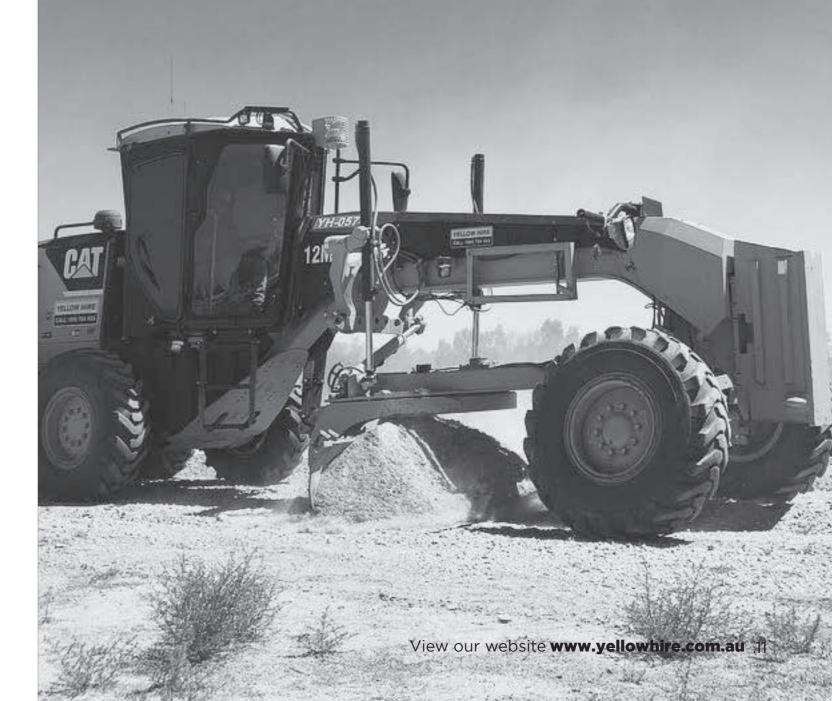

ader | Hydraulic Tyre Handler          | 18.0 Ton - 35.0 Ton |
| Telehandler  | Lifting Jib                     | 3.0 Ton - 3.5 Ton   |
| Telehandler  | 2.0 C/M Grain Bucket            | 3.0 Ton - 3.5 Ton   |
| Telehandler  | 1.0 C/M GP Bucket               | 3.0 Ton - 3.5 Ton   |
| Telehandler  | 1800mm Hay Forks                | 3.0 Ton - 3.5 Ton   |
| Augers       | Auger Drives                    | 1.0 Ton - 13.0 Ton  |
| Augers       | Auger Bits                      | 200mm - 900mm       |
| Stihl        | Stihl Quick Cut Saw             | 14 inch             |
| Stihl        | Stihl Quick Cut Saw             | 16 inch             |
| Stihl        | Stihl Saw Trolley               | -                   |

# YELLOW HIRE UNDERSTANDS THE KEY NEEDS OF CONTRACTORS WHEN RENTING EQUIPMENT



#### **Swan Hill | Victoria | Head Office**

2 Shepherd Road, Swan Hill, VIC, 3585 enquiries@yellowhire.com.au

#### Mildura | Victoria

526 Benetook Avenue, Mildura, VIC, 3540 hire.mildura@yellowhire.com.au

#### **Bendigo | Victoria**

25 Trantara Court, East Bendigo, VIC, 3550 hire.bendigo@yellowhire.com.au

#### **Browns Plains | Queensland**

25 Enterprise Way, Browns Plains, QLD, 4021 hire.brisbane@yellowhire.com.au