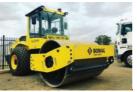

#### **ROLLERS**

8.

| CAT           | MAKE          | MODEL     | POWER    | WEIGHT             |
|---------------|---------------|-----------|----------|--------------------|
| Trench Roller | Wacker Nueson | SC3       | 19.1 Hp  | 1,495 Kg           |
| Smooth Drum   | Dynapac       | CC120     | 34.8 Hp  | 2,585 Kg           |
| Pad Foot      | CAT           | CP54B     | 131.0 Hp | 11,130 Kg          |
| Smooth Drum   | Bomag         | BW213-D5  | 138.0 Hp | 12,510 Kg          |
| Pad Foot      | Bomag         | BW211-PD5 | 120.6 Hp | 12,100 Kg          |
| Smooth Drum   | Hamm          | 3540      | 136.9 Hp | 19,800 Kg          |
| Pad Foot      | Hamm          | 3540      | 136.9 Hp | 20,200 Kg          |
| Multi Wheel   | Multipac      | 524H      | 130 Hp   | 14,000 - 24,000 Kg |