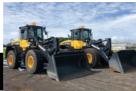

#### WHEEL LOADERS

| CAT         | MAKE    | MODEL     | POWER    | CAPACITY |
|-------------|---------|-----------|----------|----------|
| 12.0 Ton    | Hitachi | ZW150-5   | 151.5 Hp | 2.5 C/M  |
| 12.0 Ton IT | Hitachi | ZW150PL-5 | 151.5 Hp | 2.5 C/M  |
| 12.0 Ton IT | Komatsu | WA250     | 139.0 Hp | 2.5 C/M  |
| 18.0 Ton    | CAT     | 950M      | 250 Hp   | 3.4 C/M  |
| 24.0 Ton    | CAT     | 966 H / M | 275.5 Hp | 4.5 C/M  |
| 32.0 Ton    | CAT     | 980 M     | 376.8 Hp | 6.0 C/M  |
| 35.0 Ton    | Volvo   | L220      | 350.0 Hp | 6.5 C/M  |
| 45.0 Ton    | CAT     | 988K      | 540.0 Hp | 8.0 C/M  |