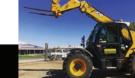

#### **TELEHANDLERS**

| CAT     | MAKE | MODEL  | POWER    | CAPACITY     |
|---------|------|--------|----------|--------------|
| 3.0 Ton | JCB  | 531-70 | 132.0 Hp | 3 T / 7M     |
| 3.5 Ton | JCB  | 535-95 | 132.0 Hp | 3.5 T / 9.5M |