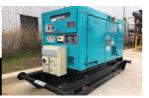

#### **GENERATORS & FUEL TANKS**

| CAT           | MAKE      | MODEL     | ENGINE         | RUN TIME |
|---------------|-----------|-----------|----------------|----------|
| 75 KVA Genset | Denyo     | DCA-75SPI | Isuzu          | 24 Hours |
| 45 KVA Genset | Denyo     | DCA-45ES  | Isuzu          | 24 Hours |
| 25 KVA Genset | Denyo     | DCA-25ESK | Kubota         | 48 Hours |
| CAT           | MAKE      | MODEL     | CAPACITY       |          |
| FUEL Tanks    | Duro Tank | ST20000   | 20,000L Diesel |          |
| FUEL Tanks    | Duro Tank | ST3000    | 3000L Diesel   |          |