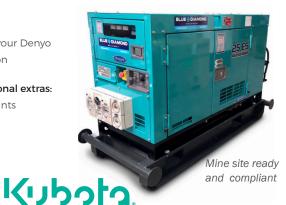

#### **Mine Site or Rental Options**

Blue Diamond can customize your Denyo Generator to suit any application

# Denyo features below are optional extras:

- $\cdot$  Heavy Duty Skid with Fork Points
- Power Outlets
- Lockable Battery Isolator
- Fire Extinguisher
- $\cdot$  Long Rang Fuel Tank
- 3 Way Fuel Valve
- Hi Vis Tape