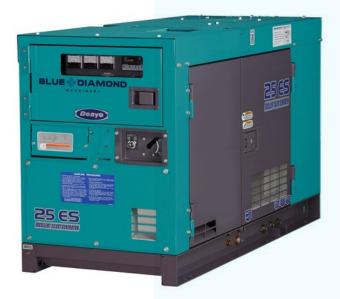

## **Control Panel**

No complicated Electronics! Simple Analogue Dials are easier to operate and create fewer faults than sets controlled by Electronics, especially in very hot and dusty environments. Warning Lights and analogue gauges (including fuel, tachometer, oil pressure, coolant temperature and charging system amps) providing easy monitoring of engine operations.

### Compact Design

These Japanese engineered sets are generally more compact that other generators. This makes them far more versatile and portable.

| DIESEL GENERATOR -          | DCA-25                         |
|-----------------------------|--------------------------------|
| Continuous Output           | 20/25KVA                       |
| Frequency/Standby Rating    | 50Hz                           |
| Voltage                     | 415V                           |
| Power Factor                | Three Phase 0.8                |
| Output Rating PS/rpm        | 25.0/1500                      |
| Excitation                  | Brushless, Rotating<br>Exciter |
| No. of Phase                | 3-Phase 0.8                    |
| Engine Make And Model       | Kubota V2203-KB                |
| No. of Cylinders            | 4-87x92.4                      |
| Туре                        | Inline, Swirl Chambered        |
| Piston Displacement         | 2.197                          |
| Rated Output kW/rpm         | 18.4/1500                      |
| Fuel                        | Diesel                         |
| Fuel Tank Capacity          | 62L                            |
| Fuel Consumption (75% Load) | 3.9 L/Hr                       |
| Lubricating Oil Capacity    | 7.6L                           |
| Cooling Water Capacity      | 7.9L                           |
| Battery                     | 80D26R x1                      |
| Overall Length              | 1540mm                         |
| Overall Width               | 650mm                          |
| Overall Height              | 900mm                          |
| Net Dry Mass                | 591kg                          |